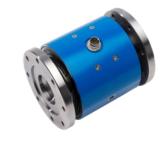

eavy lift charge or container transhipment
- Professional testing constructions
- Quality control







# Series 6000 metal bellow coupling

The 6000 series is torque measuring metal bellow coupling.



## Advantages:

- One Application
- Integrated coupling
- Customized specification

### Accessories

Cable

- Automotive test facilities
- Electric motors (Servo motors)
- Machine tools
- Packaging machinery
- Woodworking machines







# Series 7000





## Advantages:

- Made for rough environments
- Simple measuring "in the field" possible
- Flexible connection via additional shaft and bush

### Accessories

- Shaft and/or bush
- Cable

www.ncte.de

- Agriculture and Off-Highway
- Test facilities
- Automotive engineering
- Process monitoring
- Quality control









www.ncte.de







## Advantages:

- Made for rough environments
- Simple measuring "in the fields" possible
- Compact housing

### Accessories

- Shaft and/or bush
- Cable

- Agriculture and Off-Highway
- Test facilities
- Automotive engineering
- Process monitoring
- Quality control











# Series 8000 bearing unit with integrated torque sensor

The DML is a fully-fledged spindle bearing unit with high running smoothness, load capacity and stiffness. A torque sensor is fully integrated into the spindle bearing unit.

### Advantages:

- Torque sensor fully integrated
- High long-term stability
- Stable and reliable under harsh ambient conditions
- Delivered as a complete unit

- Test facilities
- Automotive
- Gear tests
- Industry







# Note



Please check the following link for all datasheets of