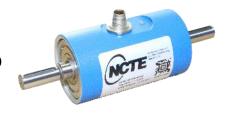

# Series 6000 metal bellow coupling

The 6000 series is torque measuring metal bellow coupling.